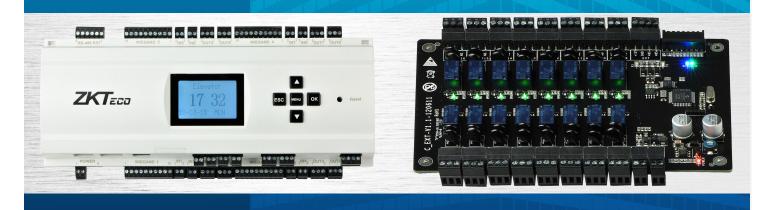

# EC 10 Elevator Control Panel

EX 16 Expansion Board

### Elevator Control System:

Designed specifically for elevator control, the EC10 panel and EX16 floor Expansion boards provide customers the most secure, scalable, versatile and affordable access control solution available today for elevators.

The EC10 Elevator Control Panel can restrict access up to ten floors. The EX16 Elevator Floor Expansion Boards restrict access up to an additional sixteen floors. Each EC10 can support up to three EX16 boards. When combined, a total fifty eight (58) floors can be controlled with a single EC10 bundle. Note EC10 panels can be daisy-chained together to control as many floors as desired.