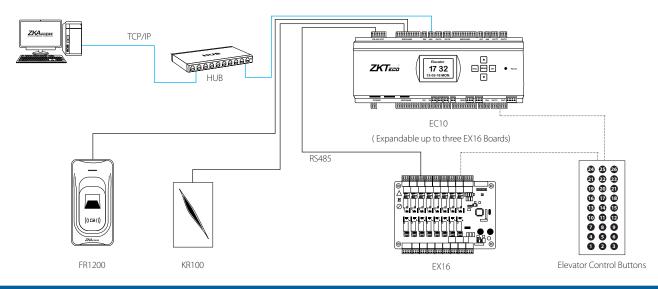

The EC10 Elevator Control Panel can restrict access up to ten floors. The EX16 Elevator Floor Expansion Boards restrict access up to an additional sixteen floors. Each EC10 can support up to three EX16 boards. When combined, a total fifty eight (58) floors can be controlled with a single EC10 bundle. Note EC10 panels can be daisy-chained together to control as many floors as desired.

### Typical Installation

#### Communication

**To PC:** Ethernet, RS485 **To EX16:** RS485

### Power 12V DC, 3A

Supported Options **EX16 Board:** Up to 3

## EX16

Capacity Floor Button Control Relay: 16

Communication To EC10: RS485 RS485 Adress: Set by DIP switch

Power 12V DC, 3A